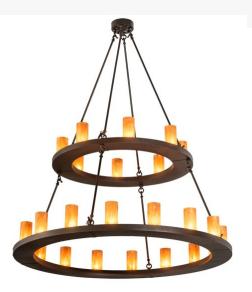

## 54" WIDE LOXLEY 24 LIGHT TWO TIER CHANDELIER | 210577

Blending an elegant style with a classic distinguished look. Loxley is custom crafted with 24 Ambra Siena Idalight Cylindres on two tiers. The chandelier is featured in a Mahogany Bronze finish. Ideal for illuminating dining areas, conference tables, lobbies and other residential, hospitality and commercial spaces. Handcrafted by highly skilled artisans in our 180,000 square foot manufacturing facility in Yorkville, New York. Diffuser colors, metal finishes and fixture sizes can be customized to your needs. UL and cUL listed for dry and damp locations.