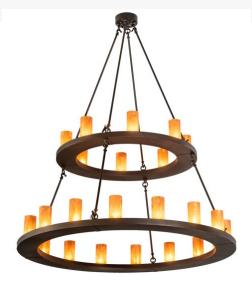

## 54" WIDE LOXLEY 24 LIGHT TWO TIER CHANDELIER | 210577

Item Weight:: 98 lbs.
Base Type:: E26

Lens Color:: Ambra Siena Idalight

Lamping Quantity:: 24
Shape:: B11
Wattage:: 40

Other Family:: Loxley
Metal Finish:: Mahogany Bronze

Blending an elegant style with a classic distinguished look. Loxley is custom crafted with 24 Ambra Siena Idalight Cylindres on two tiers. The chandelier is featured in a Mahogany Bronze finish. Ideal for illuminating dining areas, conference tables, lobbies and other residential, hospitality and commercial spaces. Handcrafted by highly skilled artisans in our 180,000 square foot manufacturing facility in Yorkville, New York. Diffuser colors, metal finishes and fixture sizes can be customized to your needs. UL and cUL listed for dry and damp locations.