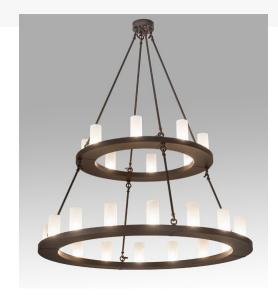

## 54" WIDE LOXLEY 24 LIGHT TWO TIER CHANDELIER | 197483

Item Weight:: 104 lbs.
Base Type:: E26

Lens Color:: Frosted Clear Glass

Quantity:: 24 Shape:: B11 Wattage:: 40

Family:: <u>Loxley</u> **Metal Finish::** Oil Rubbed Bronze

Blending an elegant style with a classic distinguished look, Loxley is custom crafted with 24 Frosted Glass Cylindres on two

tiers. This large chandelier is featured in an Oil Rubbed Bronze finish. Ideal for illuminating dining areas, conference tables, lobbies and other residential, hospitality and commercial spaces. Handcrafted by highly skilled artisans in our 180,000 square foot manufacturing facility in Yorkville, New York. Diffuser colors, metal finishes and fixture sizes can be customized