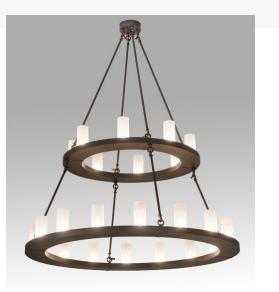

Blending an elegant style with a classic distinguished look, Loxley is custom crafted with 24 Frosted Glass Cylindres on two tiers. This large chandelier is featured in an Oil Rubbed Bronze finish. Ideal for illuminating dining areas, conference tables, lobbies and other residential, hospitality and commercial spaces. Handcrafted by highly skilled artisans in our 180,000 square foot manufacturing facility in Yorkville, New York. Diffuser colors, metal finishes and fixture sizes can be customized to your needs. UL and cUL listed for dry and damp locations.