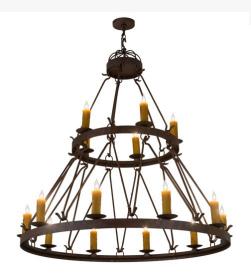

## 54" WIDE LAKESHORE 15 LIGHT TWO TIER CHANDELIER | 169258

Item Weight:: 98 lbs.
Base Type:: E12

Quantity:: 15 Shape:: BA9 Wattage:: 60

Family:: <u>Lakeshore</u> Metal Finish:: <u>Antique Rust</u>

Dimensions and Weight

Lamping

Other

Blending an elegant style with a rich luxurious look. The Lakeshore chandelier features two Antique Rust finished rings that provide timeless beauty and overall illumination. A total of 15 Amber faux candle lights are mounted on bobeches on two tiers of this elaborate structure. The overall height ranges from 68 to 135 inches as the chain length can be easily adjusted in the field to accommodate your specific lighting application needs. Custom crafted by highly skilled artisans in our 180,000 square foot manufacturing facility in Yorkville, New York. Custom sizes and finishes available. UL and cUL listed for dry and damp locations.