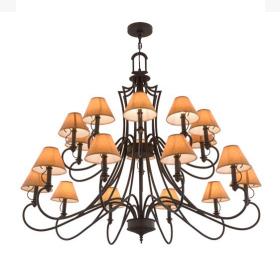

## 54" WIDE JUPITER 20 LIGHT CHANDELIER | 156660

Item Weight:: 40 lbs. Base Type:: E12

**Lens Color::** Parchment Quantity:: 20

Shape:: B10 Wattage:: 40 Family:: Jupiter

Metal Finish:: Classic Rust

**Dimensions and** Weight

Lamping

Other

The Jupiter chandelier blends classic and timeless styling. This chandelier is perfect for today's interiors and adds a finishing touch to living areas, lobbies, and other spaces. 20 Complementary faux candlelights are crowned with Parchment Shades and enhanced with a Classic Rust finish. The overall height ranges from 52 to 123 inches, and the chain length can be easily adjusted on location to meet your precise lighting needs. The Jupiter 20 Light Chandelier is featured in our American-made, American-designed, handcrafted Transitional Lighting Collection, which is manufactured in Yorkville, NY. UL and cUL are listed for dry and damp locations; however, we do not recommend installing them in spaces that experience a large amount of moisture due to the fabric shades.