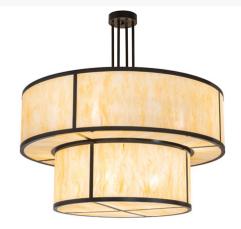

Bold, eye-catching, multi-dimensional tiers reveal the stunning architectural look of the Jayne pendant. Two Sahara Taupe Idalight shades with matching bottom diffusers are integrated into a highly fashionable aesthetic that is hard to resist. Clean sophistication astounds with round surfaces and straight lines to enhance any room while providing an effective source of ambient light. The fixture, which is enhanced with Timeless Bronze finished hardware, delivers optimal illumination for lobbies, foyers, ballrooms and other large spaces from Traverse City, Michigan, to Bloomington, Minnesota. The Jayne Pendant is included in our American-made, American-designed, handcrafted Art Deco Collection and manufactured in Yorkville, New York. UL and cUL listed for dry and damp locations.