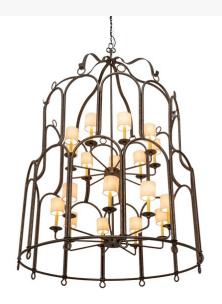

## 54" WIDE GRAND STAIR 18 LIGHT CHANDELIER | 212104

Item Weight:: 105 lbs.
Base Type:: E12

Wattage:: 40

Lens Color:: Antique Cream Textrene

Lamping Quantity:: 18
Shape:: B10

Other Family:: Grand Stair
Metal Finish:: Gilded Tobacco

Graceful elegance and a distinctive refinement are reflected in this appealing lighting masterpiece. This chandelier renders an exquisite design featured in a Gilded Tobacco finish and adorned with a multitude of arched accents. The elegant Hand forged iron chandelier renders two tiers. 18 Amber faux candlelights are perched on delicate bobeches and topped with Antique Cream Textrene shades which deliver beautiful ambient light. The overall height of this chandelier ranges from 90 to 269 inches as the chain length can be easily adjusted in the field to accommodate your specific lighting application needs. Custom crafted in our 180,000 square foot manufacturing facility in Yorkville, New York. UL and cUL listed for dry and damp locations.