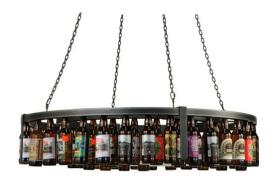

Item Weight:: 122 lbs.
Family:: Beer
Metal Finish:: Steel

Item Width or Depth:: 54.5" Width

Dimensions and Weight

Other

Custom designed as decorative fixtures (6 of them) illuminated from a pre-existing recessed light source, this Multiple Beer Bottle Chandelier was crafted for Stone Brewing's decor to complement general lighting in the space. The customer supplied the beer bottles that were used to build the fixture. We can build custom fixtures inspired by this design with beer bottles and various lighting sources, including LEDs. The Beer Pendant is included in our American-made, American-designed, handmade Wine Bottle Collection and manufactured in Yorkville, NY. UL & cUL listed for dry and damp locations. Contact the factory for more info. Featured in Stone Brewing World Bistro & Gardens, San Diego, CA.