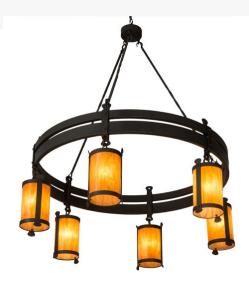

## 54" WIDE BEARTOOTH 6 LIGHT CHANDELIER | 145571

Item Weight:: 111 lbs.
Base Type:: E26

Lens Color:: Ambra Siena Idalight
Lamping Quantity:: 6

Quantity:: 6 Shape:: A19 Wattage:: 60

Other Family:: Beartooth
Metal Finish:: Wrought Iron

Integrating an elegant style with a classic distinguished look. The chandelier is custom crafted with six Ambra Siena Idalight Cylindres with Beartooth-like metal accents. The fixture is enhanced with a rugged curved frame in a Wrought Iron finish. Handcrafted in our 180,000 square foot manufacturing facility in Yorkville, NY. Fixture designs, metal finishes and chandelier sizes can be customized to meet your needs. UL and cUL listed for damp and dry locations.