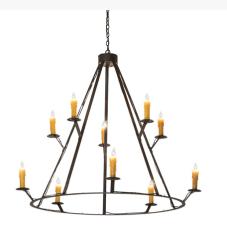

## **54" WIDE ANTHRACITE 10 LIGHT CHANDELIER |** 245091

Item Weight:: 47 lbs. Base Type:: E12 Quantity:: 10

Shape:: BA9 Wattage:: 60 Family:: Anthracite

Other Metal Finish:: Oil Rubbed Bronze

This large, architecturally styled fixture is designed with a unique and stylish pizazz. The elaborate geometric structure features a stunning Oil Rubbed Bronze finish. The pendant provides beautiful ambient illumination with 10 Ivory faux candlelights perched on smooth bobeches. The fixture is ideal for placement in foyers and dining rooms in homes, hotels, and restaurants from New York, to Salt Lake City, Utah, to Los Angeles. The Anthracite 10 Light Chandelier is included in our American-made, American-designed, handcrafted Traditional Lighting Collection and manufactured in Yorkville, New York. UL and cUL listed for dry and damp locations.