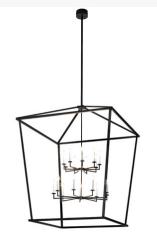

## 54" SQUARE KITZI TAPERED PENDANT | 278588

Item Weight:: 78 lbs.

Lamping

Base Type:: E12
Quantity:: 18
Shape:: BA9

Wattage:: 60
Family:: <u>Kitzi</u>
Metal Finish:: <u>Flat Black</u>

This architecturally styled fixture is designed with a unique and stylish pizazz. The elaborate geometric structure features a stunning Flat Black finish, which surrounds 18 White faux candlelights that provide ambient illumination from within. The fixture is ideal for placement in entryways and dining spaces in residential, hospitality, and commercial spaces. The Kitzi Box Pendant is included in our American-made, American-designed, handcrafted Transitional Lighting Collection and manufactured in Yorkville, New York. UL and cUL listed for dry and damp locations.