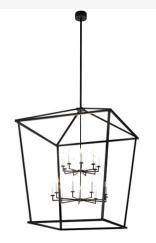

## 54" SQUARE KITZI TAPERED PENDANT | 278588

Item Width or Depth:: 76.5" Width

Item Weight:: 78 lbs.
Base Type:: E12

Lamping Quantity:: 18
Shape:: BA9
Wattage:: 60

Other Family:: <u>Kitzi</u>
Metal Finish:: <u>Flat Black</u>

This architecturally styled fixture is designed with a unique and stylish pizazz. The elaborate geometric structure features a stunning Flat Black finish, which surrounds 18 White faux candlelights that provide ambient illumination from within. The fixture is ideal for placement in entryways and dining spaces in residential, hospitality, and commercial spaces. The Kitzi Box Pendant is included in our American-made, American-designed, handcrafted Transitional Lighting Collection and manufactured in Yorkville, New York. UL and cUL listed for dry and damp locations.