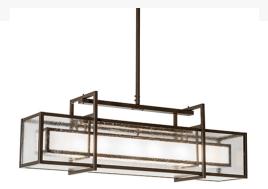

## **54" LONG NELSON OBLONG PENDANT | 275555**

Base Type:: E26

Lens Color:: Clear Seeded White Art Glass

Lamping Quantity:: 6

Shape:: A19 Wattage:: 60 Family:: Nelson

Other Metal Finish:: Timeless Bronze

A sleek architectural structure in light. The Nelson oblong pendant is designed with a Clear Seeded Glass shade, which surrounds a smaller White Glass oblong diffuser. The fixture is complemented by an elaborately structured frame featured in a Timeless Bronze. The oblong fixture is ideal for illuminating billiard tables, kitchen islands, counters, bars, reception areas, and other spaces from Boston, Massachusetts, to Houston, Texas. The Nelson Oblong Pendant is included in our American-made, American-designed Modern Architectural Collection and manufactured in Yorkville, NY. It is UL and cUL listed for dry and damp locations.