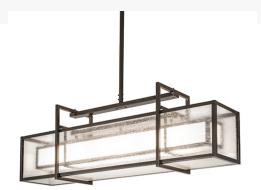

A sleek architectural structure in light. The Nelson oblong pendant is designed with a Clear Seeded Glass shade, which surrounds a smaller White Glass oblong diffuser. The fixture is complemented by an elaborately structured frame finished in Timeless Bronze. The oblong fixture is ideal for illuminating billiard tables, kitchen islands, counters, bars, reception areas, and other spaces from Boston, Massachusetts, to Houston, Texas. The Nelson Oblong Pendant is included in our American-made, American-designed Modern Architectural Collection and manufactured in Yorkville, NY. UL and cUL listed for dry and damp locations.