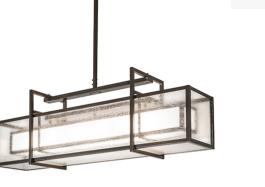

A sleek architectural structure in light. The Nelson oblong pendant is designed with a Clear Seeded Glass shade, which surrounds a smaller White Glass oblong diffuser. The fixture is complemented by an elaborately structured frame finished in Timeless Bronze. The oblong fixture is ideal for illuminating billiard tables, kitchen islands, counters, bars, reception areas, and other spaces from Boston, Massachusetts, to Houston, Texas. The Nelson Oblong Pendant is included in our Americanmade, American-designed Modern Architectural Collection and manufactured in Yorkville, NY. UL and cUL listed for dry and damp locations.