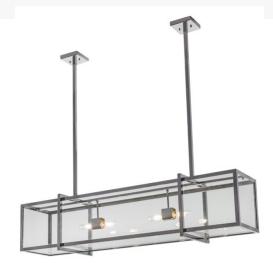

## 54" LONG NELSON OBLONG PENDANT | 163584

## **ADDITIONAL INFORMATION**

**Availability::** Custom Crafted In Yorkville, New York Please Allow 56 Days

Item Minimum Height:: 48"
Item Maximum Height:: 48"
Item Length or Depth:: 54" Length
Item Length or Square:: 54" Length

Item Width or Depth:: 12.75" Depth
Item Weight:: 55 lbs.
Base Type:: E26

Lens Color:: Clear Glass
Lamping Quantity:: 4

Shape:: T10 Wattage:: 60 Family:: Nelson

Other Family:: Nelson Metal Finish:: Chrome

A sleek architectural structure. The Nelson oblong pendant is designed with a Clear Glass shade which is complemented by a Polished Chrome-finished frame and hardware. The oblong fixture is ideal for illuminating a billiard table, island, counter, bar and other spaces. Handmade by highly skilled artisans in our 180,000 square foot manufacturing facility in Yorkville, NY. Custom sizes, styles, and finishes are available. Dimmable energy efficient lamping options offered. UL and cUL listed for damp and dry locations.