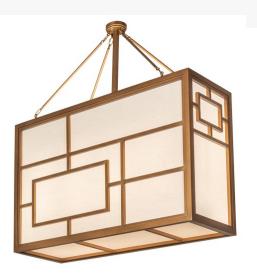

The stunning Kofu pendant reveals a unique Asian influenced geometric design. The shade features Custom Off-White Textrene diffusers that were enhanced with hardware in a Brushed Brass finish. Diffuser colors, metal finishes and fixture sizes can be customized to your needs. UL and cUL listed for dry and damp locations however we do not recommend installing it in spaces that experience a large amount of moisture due to the fabric diffuser. Featured in the Mystique Asian Restaurant and Lounge at Encore Boston Harbor. Project was curated by Wynn Design Group and designed by award-winner interior designer Peter Niemitz.