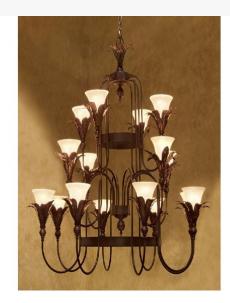

Item Width or Depth:: "Depth

Item Weight:: 102 lbs.

Base Type:: E26
Quantity:: 16
Shape:: A19
Wattage:: 60

Other Family:: Isle
Metal Finish:: Copper Rust

An impressive, artistic lighting masterpiece. Isle makes a design statement in large spaces in residential, hospitality and commercial settings. Stunning Banana Leaves sprout from bobeches that embrace 16 Frosted Clear Glass shades display on graceful curved arms. The hardware and frame are featured in a Copper Rust finish. The chandelier can be created in custom sizes, finishes and diffuser colors. This American fixture is UL and cUL listed for dry and damp locations.