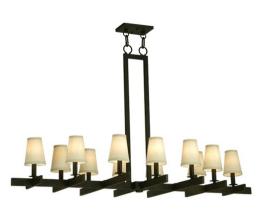

## 54" LONG DANTE 12 LIGHT OBLONG CHANDELIER | 136572

## **ADDITIONAL INFORMATION**

Dimensions and Weight

Lamping

Other

Availability:: Custom Crafted In Yorkville, New York Please Allow 56 Days Item Minimum Height:: 35" Item Maximum Height:: 82" Item Length or Depth:: 54" Length Item Width or Depth:: 25" Depth Item Weight:: 25 lbs. Base Type:: E12 Quantity:: 12 Shape:: B10 Wattage:: 25 Family:: Dante Metal Finish:: Coffee Bean

Expert craftsmanship and a distinctive elegance come to light with a luxurious chandelier that entices all to see. 12 Complementary faux candlelights crowned with lvory Textrene Shades are perched on bobeches on a sturdy crossbar frame. The frame and hardware are featured in a Coffee Bean finish. Dante is custom crafted in the USA by highly skilled artisans. Ideal for illuminating islands, counters, bars and tables. Custom styles, designs, colors and dimmable energy efficient lamping options such as LED are available. The 54-inch oblong fixture is UL and cUL listed for damp and dry locations.