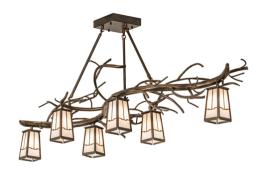

## 53" LONG WINTER SOLSTICE 6 LIGHT OBLONG CHANDELIER | 262449

Lamping Quantity:: 6

Shape:: B10 Wattage:: 60

Family:: <u>Winter Solstice</u>
Other Metal Finish:: <u>Dark Burnished Antique</u>

Copper

As if swaying in the frosty winter wind, this Winter Solstice fixture breathes life into a pine tree branch design accentuated with beautiful ambient lighting. Six Craftsman-style White Iridescent Glass Lanterns become luminescent as they are suspended from a pine branch-style metal frame featured in a Dark Burnished Antique Copper finish. This oblong chandelier perfectly complements any residential or commercial environment, especially over kitchen islands, counters, tables, or bars. Inspired by the Monongahela Forest in West Virginia, to the Shawnee National Forest in Illinois, to the Bridger-Teton Forest in Wyoming. The Winter Solstice Oblong Chandelier is included in our American-made, American-designed, handcrafted Nature Inspired Collection. Manufactured in Yorkville, New York. UL and cUL listed for dry and damp locations.