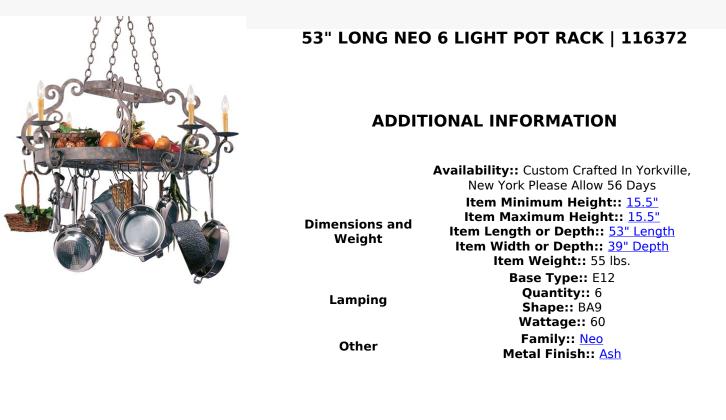

An upscale transitional lighting design that combines form with function, the Neo Bella pot rack features large scroll accents and 6 lvory faux candlelights that provide beautiful ambient illumination. The Ash finished frame is complemented with hooks to display fine cookware and accessories for easy access in kitchens. Handcrafted in the USA by our highly skilled artisans, this charming fixture is available in custom sizes, styles, colors and energy-efficient lamping options. UL and cUL listed for damp and dry locations. This 53-inch oblong pendant, which doubles as a pot rack, is UL and cUL listed for dry and damp locations. (Cookware not included)