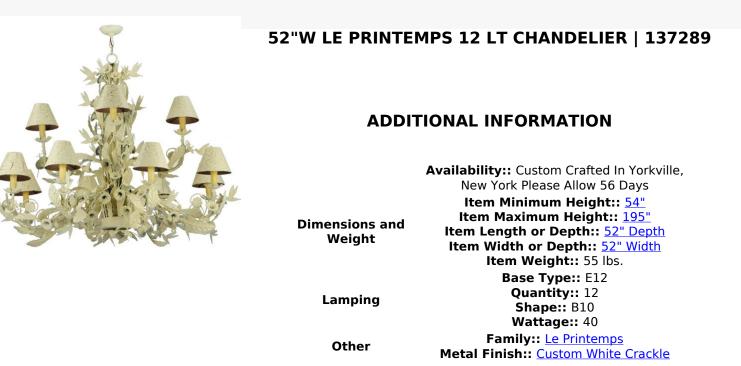

The natural beauty and vibrant pulse of earthly gardens awaken with elaborate accents depicting stunning floral leaves and branches born in the woodlands. Like the soul of the forest, Le Printemps is an undeniable source of beauty and light. Multiple plant like adorned arms embrace 12 faux candlelights with complementary shades that sprout shimmering rays of illumination while graceful songbirds and dragonflies soar among the flowers. The frame, shades, accents and hardware are featured in a Custom Premium hand-applied finish. Handcrafted by expert artisans in our 180,000 square manufacturing facility in Yorkville, New York. Available in custom sizes, styles and colors. UL and cUL listed for damp and dry locations.