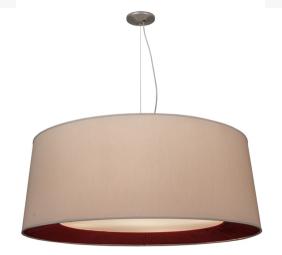

Item Width or Depth:: 52" Width Item Weight:: 28 lbs.

Base Type:: E26

Lens Color:: AlabasterChinese Red

Quantity:: 5 Shape:: A19 Wattage:: 40

Other Family:: Bruges Metal Finish:: Nickel

An architectural style for today's interiors, this pendant features a Textrene shade with a Cream exterior and Red interior, which is complemented with a Statuario Idalight bottom diffuser. The hardware is featured in a Nickel plated finish. Handcrafted by our artisans in the USA, options include custom styles, sizes, colors and dimmable energy efficient lamping. The fixture is UL and cUL listed for damp and dry locations.