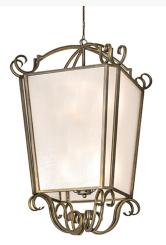

52" WIDE MARIN PENDANT | 266173 **ADDITIONAL INFORMATION** Availability:: Custom Crafted In Yorkville, New York Please Allow 56 Days Item Minimum Height:: 65" Item Maximum Height:: 208" **Dimensions and** Item Length or Depth:: 52.5" Depth Item Length or Square:: 37" Length Weight Item Width or Depth:: 52.5" Width Item Weight:: 85 lbs. Base Type:: E26 Lens Color:: Rainstone **Quantity::** 12 Lamping Shape:: B11 Wattage:: 60

Family:: Marin

Metal Finish:: Antique Brass

Other

An exquisite pendant that combines contemporary and traditional styles for various home, hospitality, and commercial settings. The stunning Rainstone Idalight lens features brilliant ambient illumination. Hand-forged metal scrollwork with matching frame and hardware in an Antique Brass finish provides a graceful, elegant look and attention to detail. The decorative fixture is perfect for welcoming guests as a foyer or entryway luminaire or a centerpiece in any room in any location, from Chippewa Bay, New York, to Doylestown, Pennsylvania, to San Simeon, California. The height of the ceiling pendant ranges from 65 to 208 inches, as the chain can be easily adjusted to meet your lighting needs. The Marin Pendant is included in our American-made, American-designed Transitional Lighting Collection and manufactured in Yorkville, NY. UL and cUL listed for dry and damp locations.