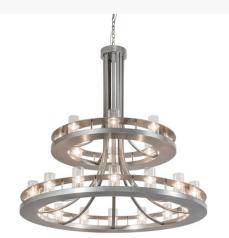

## 52" WIDE ARION 24 LIGHT CHANDELIER | 218772

Base Type:: E12

Lens Color:: Clear Seeded Glass
Lamping Quantity:: 24

Quantity:: 24 Shape:: B10 Wattage:: 40 Family:: Arion Metal Finish:: Nickel

Other

Created with 2 sturdy decorative rings. The Arion Pendant beholds 24 Clear Seeded Glass Cylindres. The handsome hardware is featured in a Nickel finish. The overall height ranges from 54 to 209 inches as the chain length can be easily adjusted in the field to accommodate your specific lighting application needs. Handcrafted by master artisans in our 180,000 square foot manufacturing facility in Yorkville, New York. Diffuser colors, metal finishes and sizes can be customized to meet your needs. UL and cUL listed for dry and damp locations.