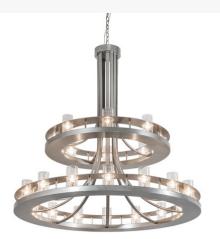

## 52" WIDE ARION 24 LIGHT CHANDELIER | 218772 ADDITIONAL INFORMATION Availability:: Custom Crafted In Yorkville, New York Please Allow 56 Days Item Minimum Height:: 54" Item Maximum Height:: 209" Item Length or Depth:: 52" Depth Item Width or Depth:: 52" Width Item Weight:: 170 lbs. Base Type:: E12 Lens Color:: Clear Seeded Glass

Quantity:: 24

Shape:: B10 Wattage:: 40 Family:: Arion

Metal Finish:: Nickel

Lamping

Other

Created with 2 sturdy decorative rings. The Arion Pendant beholds 24 Clear Seeded Glass Cylindres. The handsome hardware is featured in a Nickel finish. The overall height ranges from 54 to 209 inches as the chain length can be easily adjusted in the field to accommodate your specific lighting application needs. Handcrafted by master artisans in our 180,000 square foot manufacturing facility in Yorkville, New York. Diffuser colors, metal finishes and sizes can be customized to meet your needs. UL and cUL listed for dry and damp locations.