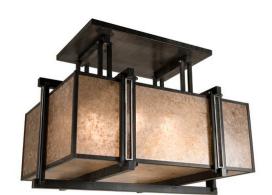

Item Weight:: 132 lbs.
Base Type:: E26

Lens Color:: Silver Mica
Quantity:: 6
Shape:: A19

Wattage:: 60
Family:: Marduk
Metal Finish:: Chestnut

Stunning rustic charm with industrial detailing comes alive with the Marduk Ceiling Pendant. Geometric styling reveals a stunning block of Silver Mica that diffuses beautiful ambient illumination. An architectural styled structural frame and hardware in a Chestnut finish. With mesh accents in a Silver finish. Handcrafted in our manufacturing facility in Yorkville, NY, this 52-inch wide fixture is offered in custom sizes, styles, finishes and dimmable energy efficient lamping. UL and cUL listed for dry and damp locations.