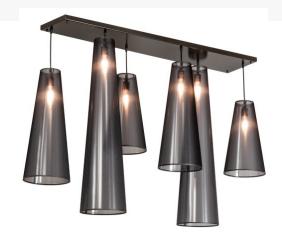

## **52" LONG JARVIS CASCADING PENDANT | 227014**

## **ADDITIONAL INFORMATION**

Availability:: Custom Crafted In Yorkville,

New York Please Allow 35 Days **Item Minimum Height::** 36"

Dimensions and Weight Item Maximum Height:: 36"
Item Length or Depth:: 52" Length
Item Length or Square:: 52" Length
Item Width or Depth:: 12.5" Depth

Item Weight:: 25 lbs.
Base Type:: E26

Lens Color:: Black Organza Textrene

**Lamping Quantity::** 6 **Shape::** A19

Wattage:: 60
Family:: Jarvis

Other Metal Finish:: Timeless Bronze

The material is Steel and Textrene. The finish is Timeless Bronze. The diffuser is Black Organza Textrene.