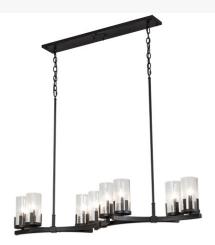

## 52" LONG CERO 8 LIGHT OBLONG CHANDELIER | 215599

Base Type:: E12
Lens Color:: Clear Seeded Glass

Lamping Quantity:: 8

Shape:: BA9
Wattage:: 60
Family:: Cero

Other Metal Finish:: Wrought Iron

Blending an updated Rustic style with modern style and grace. Cero is custom crafted with eight Clear Seeded Glass Cylindres embraced by a unique curved metal frame and reveal complementary faux candlelights. The Ceros chandelier is enhanced with a Wrought Iron finish. The oblong fixture is ideal for illuminating dining areas, conference tables, retail counters and other residential, hospitality and commercial spaces. Handcrafted by highly skilled artisans in our 180,000 square manufacturing facility in Yorkville, New York. Diffuser colors, metal finishes and sizes can be customized. UL and cUL listed for dry and damp locations.