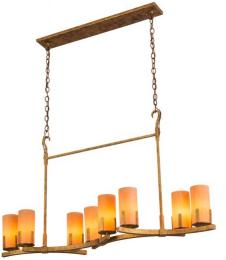

Blending an updated Rustic style with a Gothic revival look, Cero is custom crafted with 8 Amber Quartz Idalight Cylindres embraced by a curved decorative steel frame that is hand finished in an Autumn Leaf coloration. The oblong fixture is ideal for illuminating dining areas, conference tables, lobbies and other residential and commercial spaces, and is handcrafted by artisans in the USA in our 180,000 square foot manufacturing facility in Yorkville, New York. Custom colors, styles and sizes are available. Dimmable energy efficient lamping options are offered. This chandelier is UL and cUL listed for damp and dry locations.