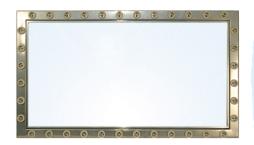

## 51"W X 29"H VANITY FAIR ILLUMINATED MIRROR | 50969

Lamping Quantity:: 36 Wattage:: 25

Other Family:: Vanity Fair
Metal Finish:: Extreme Chrome

This rectangular vanity mirror is designed with 36 medium based sockets for G30/G40 decorative light bulbs. Custom crafted metal with an Extreme Chrome finish and Mylar mirror by the skillful hands of artisans in Yorkville, New York. Call us to custom make mirrors for your residential or commercial applications.