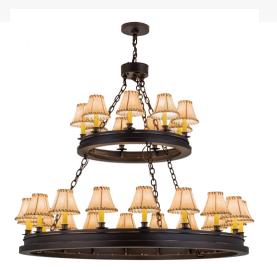

Family:: <u>Sullivan Ranch</u> Metal Finish:: <u>Mahogany Bronze</u>

Inspired by the Arts and Crafts Movement while incorporating western influences, Sullivan Ranch features 27 Amber Faux candlelights on bobeches crowned with Tan Faux Rawhide-wrapped Leather shades. The chandelier features 9 shades on the top tier and 18 on the lower tier. The bold rugged round frame with matching hardware are hand finished in a warm Mahogany Bronze to complement the shades. The chandelier is handcrafted by artisans in Upstate New York and offered in custom sizes, styles and colors, and with dimmable energy-efficient lamping options. The fixture is UL and cUL listed for damp and dry locations.