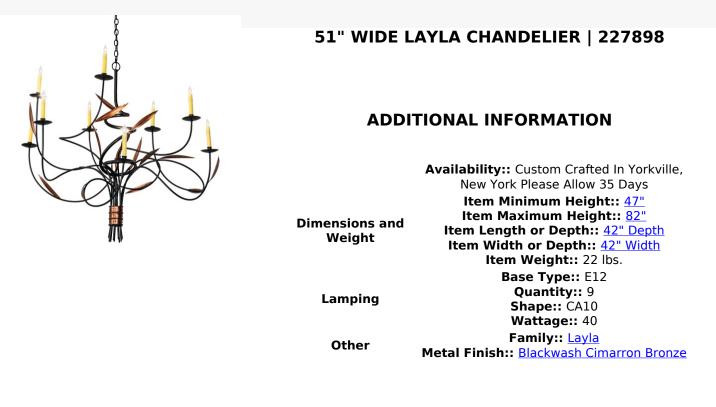

A dramatic, intricate floral design. The Layla Chandelier features 9 Ivory faux candlelights perched on bobeches amid Cimmaron Bronze finished floral petals with bottom hub and Blackwash finished vines. Ideal as a centerpiece for nearly any room where you wish to make a design statement. Handcrafted by highly skilled artisans in our 180,000 sq ft manufacturing facility in Yorkville, New York. Overall height ranges from 47 to 82 as the chain can be adjusted in the field to meet your lighting application needs. Customize the candlelight colors, metal finishes and chandelier sizes. UL and cUL listed for damp and dry locations.