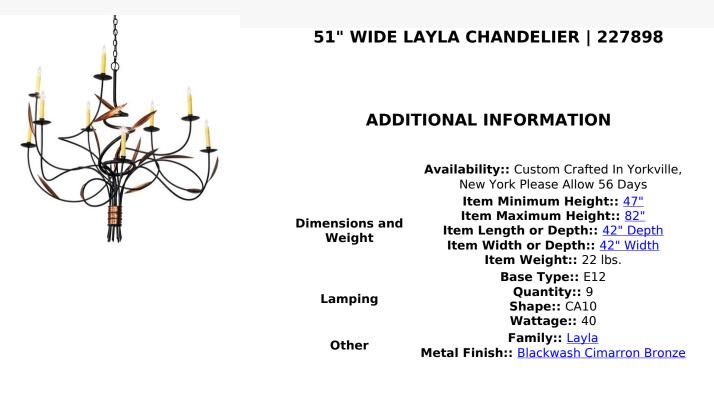

A dramatic, intricate floral design. The Layla Chandelier features 9 Ivory faux candlelights perched on bobeches amid Cimmaron Bronze finished floral petals with bottom hub and Blackwash finished vines. Ideal as a centerpiece for nearly any room where you wish to make a design statement. Handcrafted by highly skilled artisans in our 180,000 sq ft manufacturing facility in Yorkville, New York. Overall height ranges from 47 to 82 as the chain can be adjusted in the field to meet your lighting application needs. Customize the candlelight colors, metal finishes and chandelier sizes. UL and cUL listed for damp and dry locations.