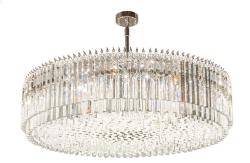

## 51" WIDE AZHAR CHANDELIER | 264477

Item Weight:: 370 lbs. Base Type:: E12

Lens Color:: Crystal Quantity:: 18 Lamping Shape:: BA9

Wattage:: 5 LED Family:: Azhar

**Other** Metal Finish:: Polished Nickel

Luxurious jewelry-inspired elements and innovative LED technology combine to create the Azhar Chandelier. Elegantly tiered Clear Crystal spears provide a prismatic brilliance. This fixture is just one example of how custom-made lighting can offer an additional arrow in your design quiver. The fixture is enhanced with a Polished Nickel finish. The Azhar Chandelier is included in our American-designed, handcrafted Crystal Lighting Collection. UL and cUL listed for dry and damp locations. Custom Made. Call for pricing and lead time.