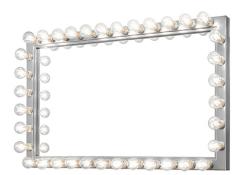

## 51" LONG X 21" HIGH ALVA GREENROOM 36 LIGHT VANITY MIRROR | 280867

Availability:: Custom Crafted In Yorkville,

This stunning fixture features 36 Edison-style lamps that adorn the border of this rectangular-shaped vanity mirror. This Hollywood-style fixture is offered in an Extreme Chrome finish and is ideal for illuminating fine baths in residential and hospitality locations. The Alva Greenroom 36 Light Illuminated Vanity Mirror is included in our American-made, American-designed, handcrafted Art Deco Collection and manufactured in Yorkville, New York. The lighted mirror is UL and cUL listed for dry and damp locations.