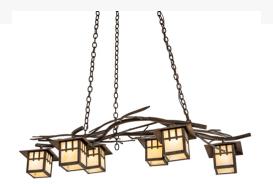

## 51" LONG WINTER SOLSTICE 6 LIGHT OBLONG CHANDELIER | 261726

Item Width or Depth:: 36" Depth

Item Weight:: 40 lbs.

Base Type:: E12

Lens Color:: Beige Glass

Lamping Quantity:: 6

Shape:: BA10 Wattage:: 60

Other Family:: Winter Solstice
Metal Finish:: Oil Rubbed Bronze

As if swaying in the frosty winter wind, Winter Solstice breathes life into a pine tree branch design accentuated with beautiful ambient lighting. 6 Craftsman-styled Beige Art Glass Lanterns become luminescent as they are suspended from a pine branch-styled metal frame hand finished in Oil Rubbed Bronze. This oblong chandelier perfectly complements any residential or commercial environment, especially over kitchen islands, counters, tables or bars. The overall height ranges from 23 to 90 inches as the chain length can be easily adjusted in the field. The Winter Solstice Oblong Chandelier is included in our American-made, American-designed, handcrafted Nature Inspired Collection. Manufactured in Yorkville, New York. UL and cUL listed for dry and damp locations.