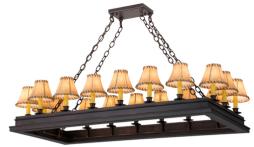

Item Width or Depth:: 27" Depth Item Weight:: 43.5 lbs.

Base Type:: CNDL
Quantity:: 18
Shape:: BA9

Wattage:: 40
Family:: Mezek

Other Metal Finish:: Mahogany Bronze

Inspired by the Arts and Crafts Movement while incorporating western influences, Yosemite presents 18 Faux Amber colored candlelights on bobeches crowned with Tan Faux Rawhide-wrapped Leather shades. The bold rugged frame and hardware are hand finished in a warm Mahogany Bronze to complement the shades. The chandelier is handcrafted by artisans in Upstate New York and offered in custom sizes, styles and colors, and with dimmable energy-efficient lamping options. The fixture is UL and cUL listed for damp and dry locations.