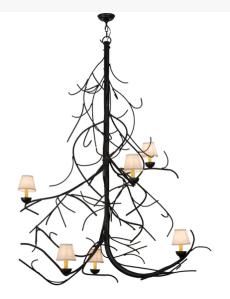

## 50"W WINTER SOLSTICE EMPIRE 6 LT CHANDELIER | 150694

Item Weight:: 49 lbs.
Base Type:: E12

Lens Color:: Natural Linen
Lamping Quantity:: 6

Shape:: B10 Wattage:: 40

Other Family:: Winter Solstice
Metal Finish:: Textured Black

Like a wise old tree asleep in the cold winter woods, the Winter Solstice chandelier is an abstract expression of light that is perfectly poetic. Intricacies abound with long Black finished branches hibernating until the light from creamy colored Natural Linen shades on bobeches provides a warm embrace. Custom crafted by artisans at the foothills of New York's Adirondacks, the fixture is a unique Nature-inspired lighting design.