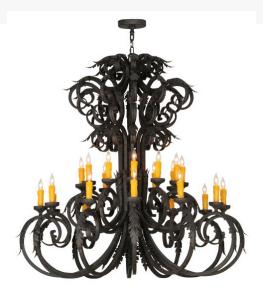

## 50"W SERRATINA 24 LT CHANDELIER | 141577

Base Type:: E12 Quantity:: 24 Shape:: B10

Wattage:: 60
Family:: Serratina
Metal Finish:: Coffee Bean

Dimensions and Weight

Lamping

Other

With shapely curves in an exquisite Coffee Bean finish. 24 Delicate Amber faux candlelights are perched on ornate bobeches embraced by a symphony of scrolled arms and accents. This luxurious chandelier is majestically draped with acanthus leaves and crystal pendalogues to add sparkle and romantic charm to your room. The overall height ranges from 55 to 114 inches as the chain length can be easily adjusted in the field to accommodate your specific lighting application needs. Handcrafted in our 180,000 square foot manufacturing facility in Yorkville, New York. Custom options include special sizes, diffuser colors and finishes. UL and cUL listed for damp and dry locations.