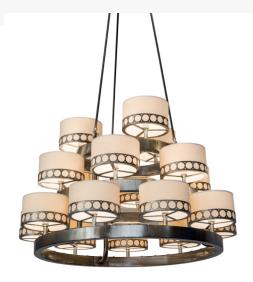

Item Weight:: 100 lbs.

Base Type:: E26
Lens Color:: Natural Textrene
Lamping Quantity:: 18

Quantity:: 18 Shape:: A19 Wattage:: 40 Family:: Cilindro

Other Metal Finish:: Satin Clear

Grand scale and dramatic styling are combined for a truly stunning look. The Cilindro Aloni features 18 round Natural Textrene shades which are trimmed with Deco designed trim featuring a circlet border. The sturdy Raw Steel ring and decorative accents are offered in a Satin Clear finish. Handcrafted by highly skilled artisans in our manufacturing facility in Yorkville, NY, this fixture is offered in custom sizes, styles and finishes as well as dimmable energy efficient lamping options such as LED. UL and cUL listed for dry and damp locations.