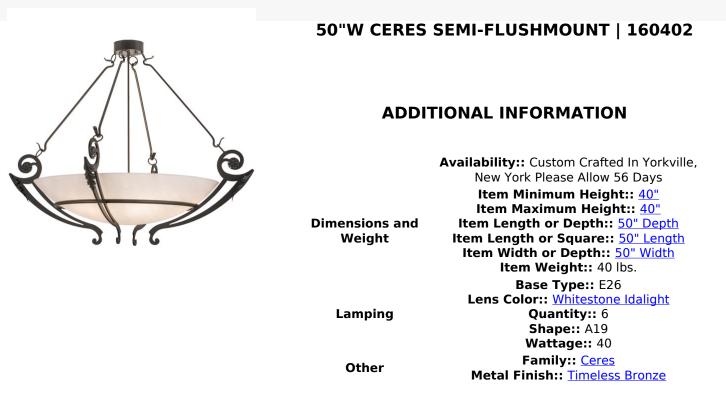

For a sophisticated look that will add warmth and appeal to any space, Ceres is designed with stunning Whitestone Idalight and complemented with decorative scrolled arms and hardware finished in Timeless Bronze. The fixture is perfect for enhancing corridors, lobbies, living rooms and other areas in both residential and commercial environments. This ceiling fixture is handcrafted by highly skilled artisans in our 180,000 square foot manufacturing facility in Yorkville, New York. Custom styles, sizes and colors are available, as well as dimmable energy efficient lamping. UL and cUL listed for dry and damp locations.