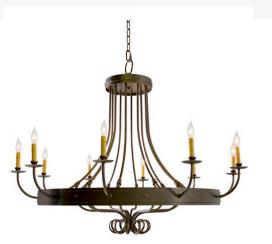

## 50" WIDE SILVANA 10 LIGHT CHANDELIER | 116321

A smooth, clean and refined statement piece for the ages, Silvana reveals stunning French Bronze finished frame and hardware. Curved arms and accents complement 10 Amber faux candlelights that deliver beautiful ambient illumination. Custom made with the hands of highly skilled artisans in the USA. Options include custom sizes, finishes and designs, as well as dimmable energy efficient lamping options including LED. The 50-inch wide chandelier is UL and cUL listed for dry and damp locations.