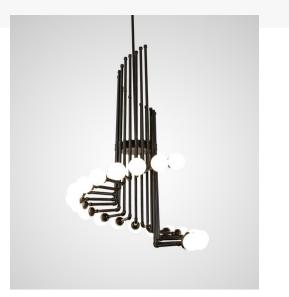

## 50" WIDE PIPEDREAM CASCADING CHANDELIER | 227020

Other

An impressive Industrial look combines brilliant illuminance and sheer elegance. The PipeDream Cascading Chandelier is inspired by a configuration of winding pipes used in today's building and plumbing systems. This chandelier features Oil Rubbed Bronze finished Pipes that embrace 20 White Glass Globes delivering beautiful ambient lighting. This large chandelier is handcrafted by highly skilled artisans in our 180,000 square manufacturing facility in Yorkville, New York. Diffuser colors, metal finishes and sizes can be customized. UL and cUL listed for dry and damp locations.