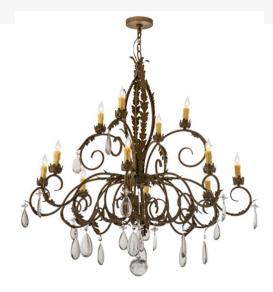

## 50" WIDE NEW COUNTRY FRENCH 12 LIGHT CHANDELIER | 164238

Base Type:: CNDL Quantity:: 12 Shape:: BA9 Wattage:: 40

Family:: New Country French
Metal Finish:: Pompeii Gold

Dimensions and Weight

Lamping

Other

An elaborate, elegant chandelier design comes to light with sparkle and glamour. Crystal droplets and faux candlelights perched on fanciful bobeches are embraced by exquisite scrolled arms that are featured in a Pompeii Gold finish. Matching French Bronzed Acanthus Leaves are draped from the hanging chain and support this lovely fixture. The chandelier is handcrafted in our facility in Yorkville, New York in the USA. Custom sizes, styles, colors and dimmable energy efficient lamping options are available. UL and cUL listed for damp and dry locations.