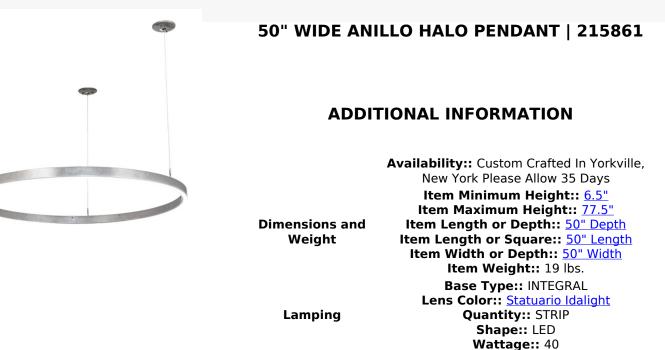

Other

Family:: Anillo Halo

Metal Finish:: Nickel

A modern sophisticated pendant featuring a spectral halo of ambient light that creates a stunning visual effect and breathtaking drama. Eliminating the power cord, our exclusive proprietary suspension system is engineered with low voltage spacecraft cables for balance, precision and a clean aesthetic. This Nickel finished solid ring reveals a Statuario Idalight diffuser. Integral LEDs deliver dimmable, robust illumination, energy savings, minimal maintenance and long life. The overall height of this pendant ranges from 7 to 78 inches as the cable length can be easily adjusted in the field to accommodate your specific lighting application needs. Diffuser colors, metal finishes and fixture sizes can be customized to your needs.