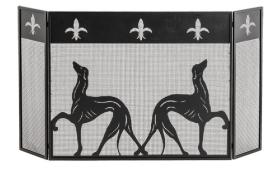

Item Weight:: 28 lbs.
Family:: <u>Greyhound</u>
Metal Finish:: <u>Textured Black</u>

Dimensions and Weight

Other

Bring a taste of St Petersburg's Derby Lane Greyhound Track into your home with two elegant Greyhounds featured in this fireplace screen design and adorned with Fleur-de-lis accents. Illuminate the hearth of your home with gorgeous, custom-crafted metal fireplace screens that add a warm, cozy touch to any living space. This stunning adjustable fireplace screen features mesmerizing Greyhound metal silhouettes with Weave-Tex mesh finished in Textured Black. This gorgeous fireplace screen is handcrafted with two side panels that can be adjusted with the touch of a hand. The Greyhound Fireplace Screen is included in our American-made, American-designed, handcrafted Fireplace Decor Collection and manufactured in Yorkville, New York.