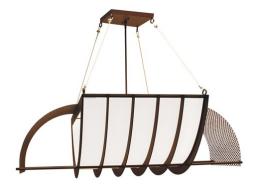

Lens Color:: Statuario Idalight

**Quantity::** 4 **Shape::** A19

Wattage:: 60 Family:: Nalda

Other Metal Finish:: Gilded Tobacco

An extraordinary lighting design, this oblong pendant features a Statuario Idalight diffuser that is complemented with fin-like accents. The frame is enhanced with a crescent shaped side accent and mesh flourish on the other side. The hardware and decorative accents are featured in a Gilded Tobacco finish. Handmade in the USA, Nalda is available in custom designs, sizes and colors. Dimmable energy efficient lamping options such as LED are offered. The 50-inch long pendant, which is ideal for illuminating islands, counters and tables, is UL and cUL listed for dry and damp locations.