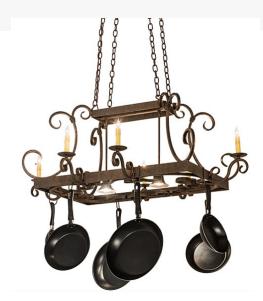

## 50" LONG CAIDEN 6 LIGHT W/DOWNLIGHTS POT RACK | 120275

Base Type:: MED Base Type2:: CNDL Quantity:: 2 Quantity2:: 6

Shape:: MR16 Shape2:: BA9 Wattage:: 50 Wattage2:: 60 Family:: Caiden

Other Metal Finish:: Gilded Tobacco

An upscale transitional lighting design, Caiden is highlighted with large scroll accents and a Gilded Tobacco finished frame with hooks to display fine cookware for easy access in kitchens. 6 Amber faux candlelights provide beautiful ambient illumination while 2 downlights deliver functional lighting on surfaces below. Handmade by highly skilled artisans in the USA. Custom sizes, designs, finishes and dimmable lamping options such as LED are available. The 50-inch long fixture is UL and CUL listed dry and damp locations. (Cookware not included)